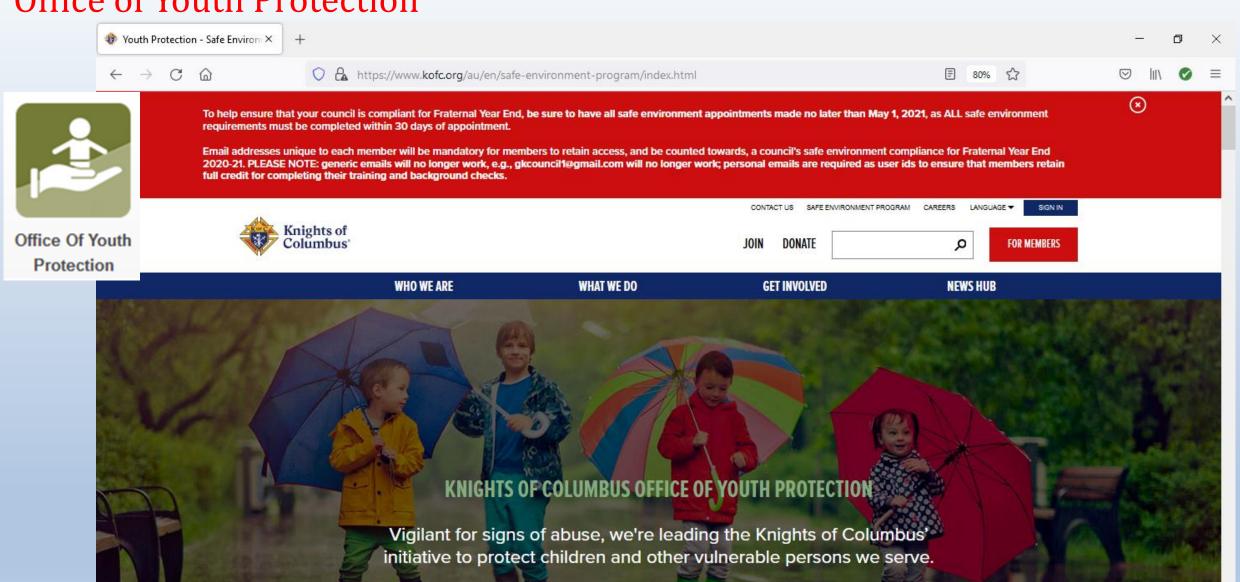

#### Office of Youth Protection

Type here to search

SUSPECT ABUSE?

STATE REPORTING

75°F ^