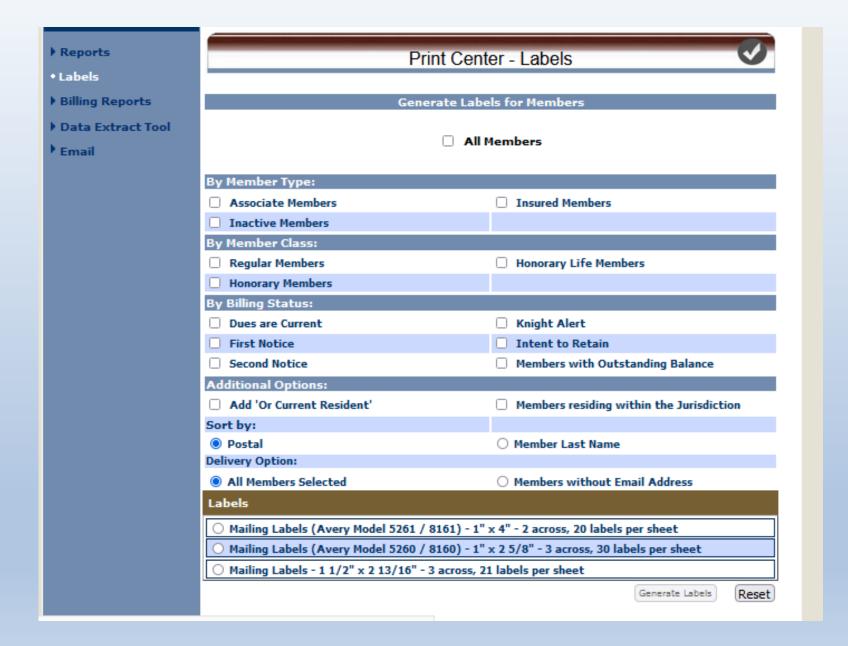

rs    | 0      | Former Members         |          |           |
| Personal<br>Information                  |                | Required  | l Criteria  |           |              |        |                        |          |           |
| Member Int                               | terests<br>tes | Last Nan  |             |           | -or-         |        | Member #:              |          |           |
| ) Change His                             | tory           |           |             |           |              |        | 5                      | Search   | Reset     |
|                                          |                |           |             |           |              |        |                        |          |           |



#### **Print Center**







#### Labels





#### Data extract Tool



| OF COLUMBUS                        | Find a Member by Last Name:                     |