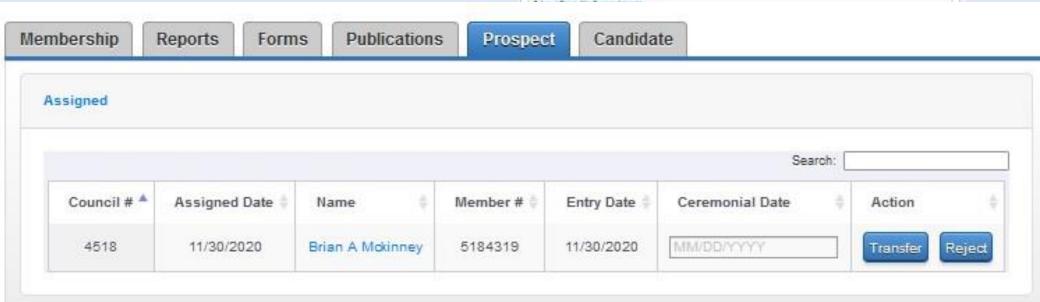

| 1938          | As Needed     | <b>5</b> |         |  |
| Family of the Year                                 | 10680         | As Needed     | <b></b>  |         |  |
| Father Prior                                       | 4371          | As Needed     | <b>7</b> |         |  |
| Food For Families Report Form                      | 10057         | 6/30          | <b>1</b> |         |  |

manual and and processing

Anche namente.

The transaction and the control of t

Reports

Forms

Publications

Assembly Leaders Resources

Beatification Resources

Ceremonials Resources

Faith in action: Program Resources

Fraternal Leader Advisory

Fraternal Operations Resources

Inviting Men to Join

Knightline

Leadership Handbooks

Training & Webinars

Membership

Publication Name













Suffix

and that is held diagon) 3rd stony with the Pleasantings from the 2000 Eugenes. tion Add Previous Next Prospect Candidate THE TRATE OF THE YEAR OF THE STATE OF BUTCH OF THE STATES A WHICH DESIGN OF BUTCH BUTCH BUTCH OF SQUARES OF STREET

or bounded scanners in afterny glacestics.

....

#### Resources

kofcpennsylvania.org

kofc.org

?

cda913.org/district