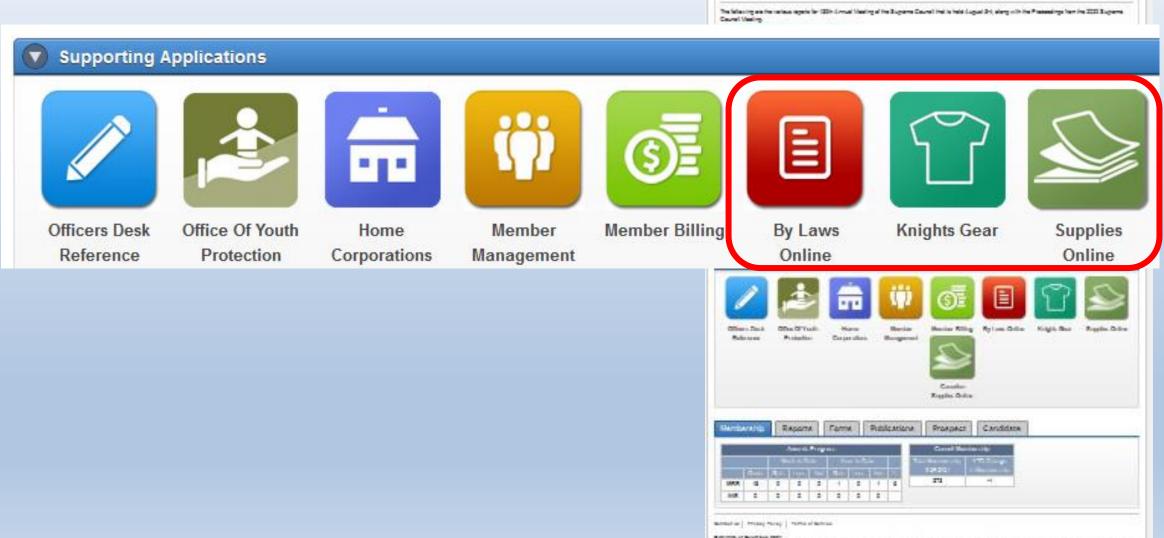

# Home Screen - Applications

IMPORTANT NOTICE ON IMPORT FEES AND SHIPPING:

We have opened Knights Gear Canada to serve our Canadian Councils! We strongly recommend that you place all Canadian orders with KnightsGear.CA to avoid US brokerage fees, taxes and duties that are due upon delivery. KnightsGear.com is a US company and the total price paid on the website is in USD and does not include any shipping or taxes import fees. Should you choose to order from KnightsGear.com in the US please note that ALL SALES ARE FINAL and no refunds will be given even for abandoned or refused items. If there are items you are interested in purchasing from KnightsGear Canada that are with not on the site – please email and we will work to get you what you need.