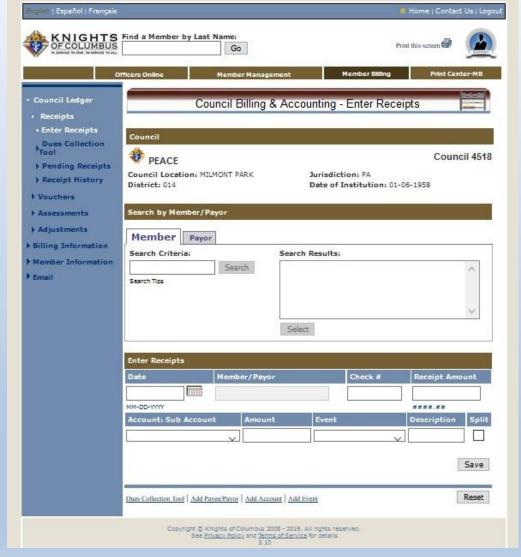

|
|               | beer                                  |                                               |

PENNSYLVANIA STATE COUNCIL

COLUMBIANISM - THE FOUNDATION OF THE DOMESTIC CHURCH



First Degree Caremonal Instructions: View | Download | Order

Pennsylvants 23 Council

The First Degree Chemonal and outcome is designed to all any council lacking a degree team, or to mose times when secolal councilariances present the cardisate for makening is First Septic Ceremonia. While the perfective ceremoniation of the First Copyries to be conducted by a stilled council team, this video production offers early council an option. Pay New 175 developed his video, right-critic level and critical design. Link and of Sept. Expert. A.

# **Council Receipts**







#### **Dues**

- Assessments
- Classes
- Billing Data
- Collection Tool

**Donations** 

**Income from Activities** 

Pending

#### Vouchers







## Reports



Receipts
Pending Receipts
Vouchers
Pending Vouchers
Income and Expense Reports

Filter by Date, Batch, etc.



# Membership Cards





PENNSYLVANIA STATE COUNCIL

COLUMBIANISM - THE FOUNDATION OF THE DOMESTIC CHURCH



Pennsylvants 20 Council

# Home Screen - Applications



This takes in any was as a major a busine about its house a mining major a busine busine between a special a house as

or bounded schools in altery glanders.





THE TRUE IS ANY WILLIAM PROPER OF BUTTLE OFFICE AS THE ST. WHERE THE PROPER OF BUTTLE BUTTLE BUTTLE OF STREET, OFFICE OF STREET, OFFICE or bounded scarmer is always place the









| E Office