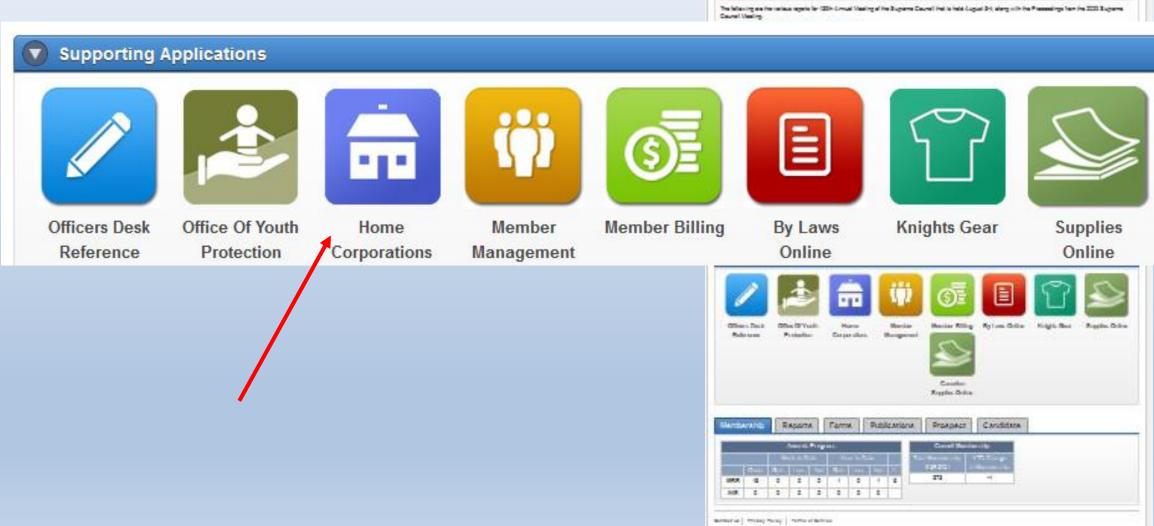

# Home Screen - Applications

#### Home Screen - Information

The following are the various reports for 139th Annual Meeting of the Supreme Council that is held August 3-4; along with the Proceedings from the 2020 Supreme Council Meeting.

- 1. Annual Report of the Supreme Secretary Book 1
- 2. Annual Report of the Supreme Secretary Book 2
- 3. Annual Report of the Supreme Secretary Book 3
- 4. Annual Report of the Supreme Treasurer
- 5. Annual Report of the Supreme Advocate
- 6. Annual Report of the Medical Director
- 7. Committee Appointments
- 8. Officers and Representatives
- 9. Resolutions
- 10. Proceeding 2020 Supreme Council Meeting
- 11. Report of the Committee on Laws and Resolutions
- 12. Substitute Resolutions and Board Resolutions