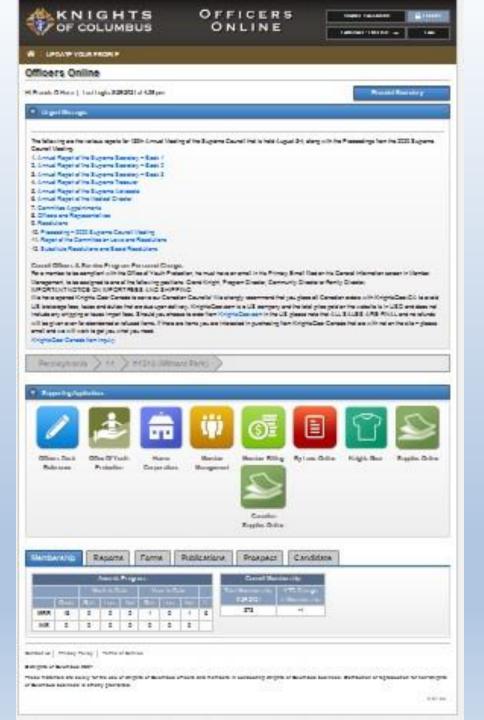

#### Home Screen - Information

The following are the various reports for 139th Annual Meeting of the Supreme Council that is held August 3-4; along with the Proceedings from the 2020 Supreme Council Meeting.

- 1. Annual Report of the Supreme Secretary Book 1
- 2. Annual Report of the Supreme Secretary Book 2
- 3. Annual Report of the Supreme Secretary Book 3
- 4. Annual Report of the Supreme Treasurer
- 5. Annual Report of the Supreme Advocate
- 6. Annual Report of the Medical Director
- 7. Committee Appointments
- 8. Officers and Representatives
- 9. Resolutions
- 10. Proceeding 2020 Supreme Council Meeting
- 11. Report of the Committee on Laws and Resolutions
- 12. Substitute Resolutions and Board Resolutions

#### Council Officers & Service Program Personnel Changes

For a member to be compliant with the Office of Youth Protection, he must have an email in his Primary Email filed on his General Information screen in Member Management, to be assigned to one of the following positions: Grand Knight, Program Director, Community Director or Family Director.