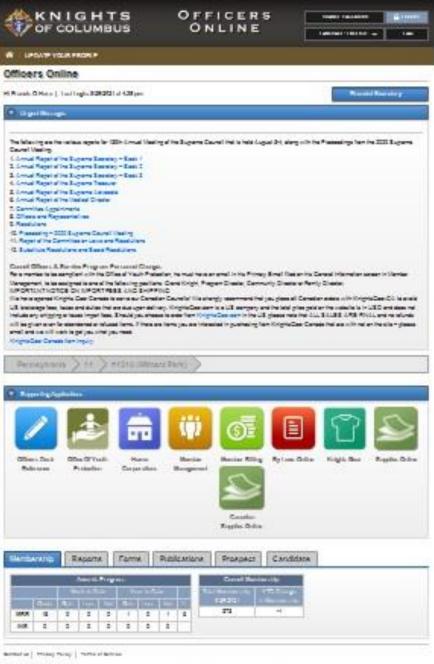

#### Home Screen - Information

The following are the various reports for 139th Annual Meeting of the Supreme Council that is held August 3-4; along with the Proceedings from the 2020 Supreme Council Meeting.

- 1. Annual Report of the Supreme Secretary Book 1
- 2. Annual Report of the Supreme Secretary Book 2
- 3. Annual Report of the Supreme Secretary Book 3
- 4. Annual Report of the Supreme Treasurer
- 5. Annual Report of the Supreme Advocate
- 6. Annual Report of the Medical Director
- 7. Committee Appointments
- 8. Officers and Representatives
- 9. Resolutions
- 10. Proceeding 2020 Supreme Council Meeting
- 11. Report of the Committee on Laws and Resolutions
- 12. Substitute Resolutions and Board Resolutions

#### Council Officers & Service Program Personnel Changes

For a member to be compliant with the Office of Youth Protection, he must have an email in his Primary Email filed on his General Information screen in Member Management, to be assigned to one of the following positions: Grand Knight, Program Director, Community Director or Family Director.