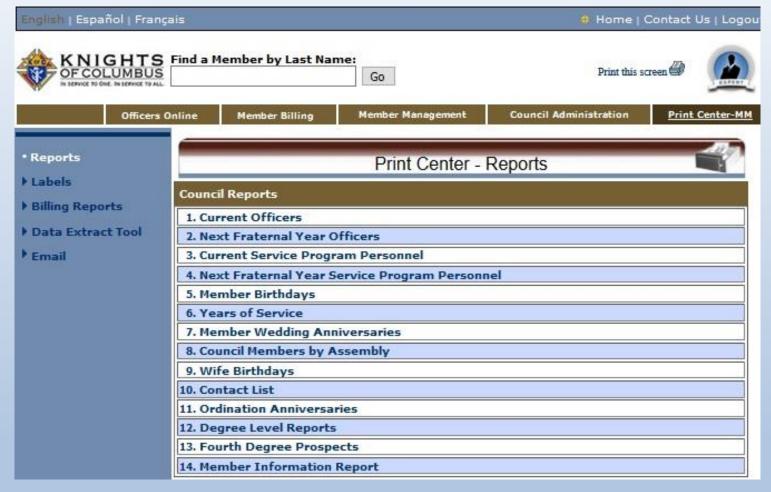

#### **Print Center**

- 1. Annual Report of the Supreme Secretary Book 1
- 2. Annual Report of the Supreme Secretary Book 2
- 3. Annual Report of the Supreme Secretary Book 3
- 4. Annual Report of the Supreme Treasurer
- 5. Annual Report of the Supreme Advocate
- 6. Annual Report of the Medical Director
- 7. Committee Appointments
- 8. Officers and Representatives
- 9. Resolutions
- 10. Proceeding 2020 Supreme Council Meeting
- 11. Report of the Committee on Laws and Resolutions
- 12. Substitute Resolutions and Board Resolutions