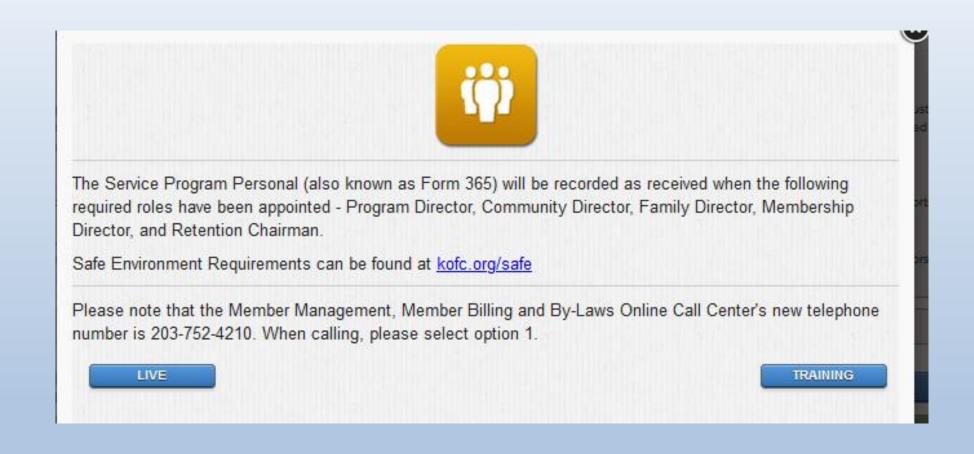

#### Form 365

#### Council Officers & Service Program Personnel Changes

For a member to be compliant with the Office of Youth Protection, he must have an email in his Primary Email filed on his General Information screen in Member Management, to be assigned to one of the following positions: Grand Knight, Program Director, Community Director or Family Director.