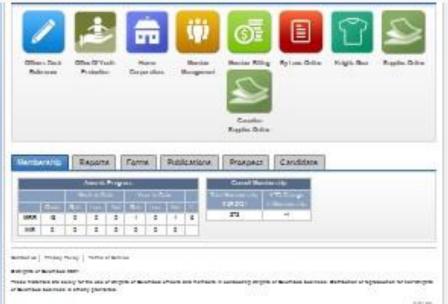

Secretary**

Nominated By Council

Appointed by Supreme Knight

# Summary of Responsibilities

- Member Records
- Inventory of Supplies
- Review Membership Monthly
- Ensure Reports are submitted
- Receive Funds and Transfer to Treasurer
- Maintain the Council Seal

### Calendar

May Form 185

June Columbian Award #SP-7

July Per Capita

Budget

Service Program Personnel Report # 365

Prepare for Audit

August Semi Annual Audit Due

September Ensure Per Capita Paid

November Volunteer Hours

December Billing

### Calendar

January Per Capita

Billing

Annual Survey of Fraternal Activity Form #1728

Prepare for Audit

February Semi Annual Council Audit Form # 1295

Billing and Retention

March Ensure per capita is paid

#### Home Screen



# Identification

# Home Screen - Applications







#### Home Screen - Information



The following are the various reports for 139th Annual Meeting of the Supreme Council that is held August 3-4; along with the Proceedings from the 2020 Supreme Council Meeting.

- 1. Annual Report of the Supreme Secretary Book 1
- 2. Annual Report of the Supreme Secretary Book 2
- 3. Annual Report of the Supreme Secretary Book 3
- 4. Annual Report of the Supreme Treasurer
- 5. Annual Report of the Supreme Advocate
- 6. Annual Report of the Medical Director
- 7. Committee Appointments
- 8. Officers and Representatives
- 9. Resolutions
- 10. Proceeding 2020 Supreme Council Meeting
- 11. Report of the Committee on Laws and Resolutions
- 12. Substitute Resolutions and Board Resolutions

#### Council Officers & Service Program Personnel Changes

For a member