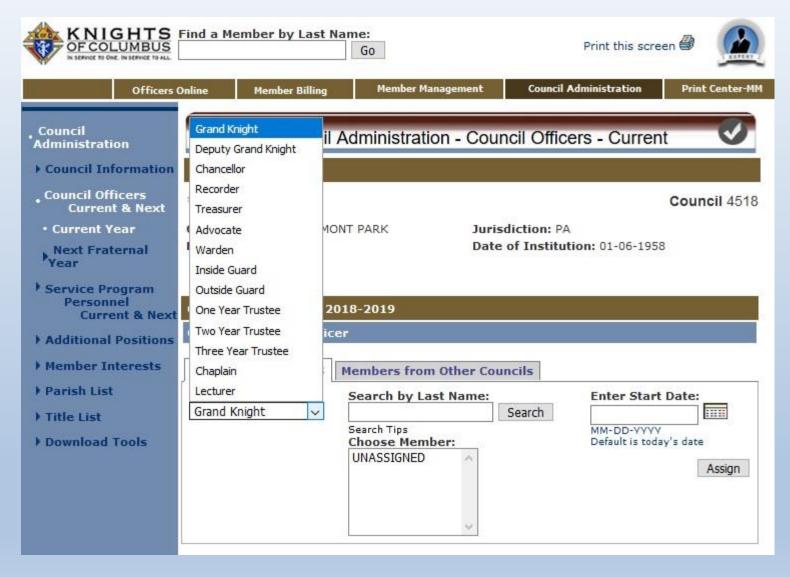

#### Council Officers & Service Program Personnel Changes

For a member to be compliant with the Office of Youth Protection, he must have an email in his Primary Email filed on his General Information screen in Member Management, to be assigned to one of the following positions: Grand Knight, Program Director, Community Director or Family Director.