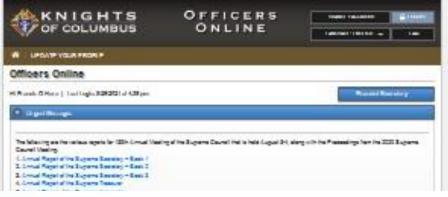

#### Home Screen - Information

The following are the various reports for 139th Annual Meeting of the Supreme Council that is held August 3-4; along with the Proceedings from the 2020 Supreme Council Meeting.

- 1. Annual Report of the Supreme Secretary Book 1
- 2. Annual Report of the Supreme Secretary Book 2
- 3. Annual Report of the Supreme Secretary Book 3
- 4. Annual Report of the Supreme Treasurer
- 5. Annual Report of the Supreme Advocate
- 6. Annual Report of the Medical Director
- 7. Committee Appointments
- 8. Officers and Representatives
- 9. Resolutions
- 10. Proceeding 2020 Supreme Council Meeting
- 11. Report of the Committee on Laws and Resolutions
- 12. Substitute Resolutions and Board Resolutions